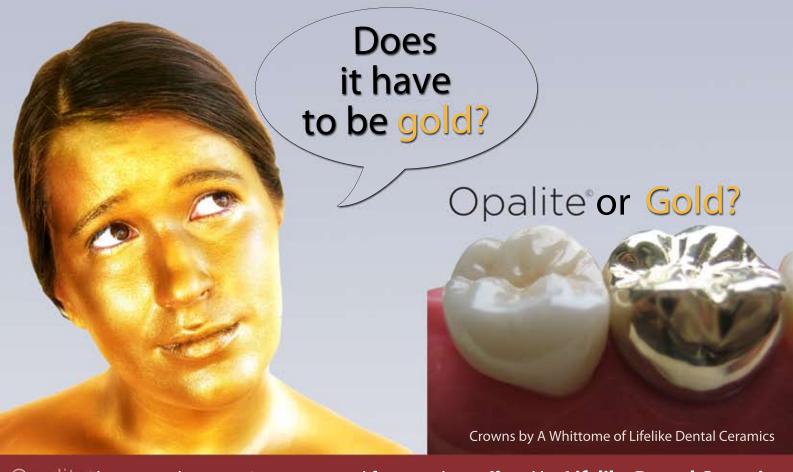

## Which one would your patient prefer?

Opalite by core 3d centres is a new metal free product offered by Lifelike Dental Ceramics

- ✓ For Occlusal reductions as small as 0.7mm
- ✓ Biocompatible
- ✓ Ideal for Bruxers
- ✓ Metal Free Zirconia
- ✓ No Porcelain layers
- 5 year guarantée card
- ✔ Pósterior Crowns or Bridges
- ✓ 1000 MPa with less chance of fracture